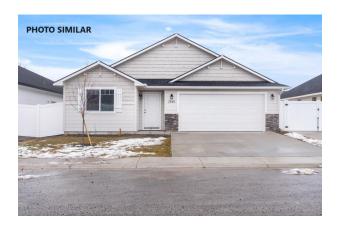

## **Teton**

3 Bedrooms 2 Bathrooms 2 Garage 1,405 SQFT Price \$341,499 Status: Active

Available: June 2024 1380 Dawn St Weiser ID, Lot SP016001

## **About The Model**

Located in the Sundance Pointe Subdivision on a desirable corner lot, this home highlights the knotty alder cabinets, granite countertops, full tiled backsplash, and stainless steel appliances in the kitchen and the dual vanities and large walk-in closet in the master suite. The outside features front sod, rear seed, and full auto sprinklers with delivered pressurized irrigation which allows for major savings on your water bill. Save on your heating with bill with Natural Gas.\*\*\*Photos are Similar\*\*\*