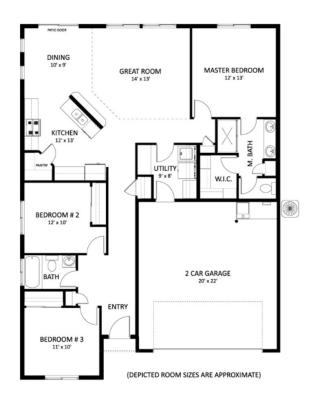

## **Teton**

3 Bedrooms 2 Bathrooms 2 Garage 1,405 SQFT Price \$341,499 Status: Active

Available: June 2024 1380 Dawn St Weiser ID, Lot SP016001

## **About The Model**

Located in the Sundance Pointe Subdivision on a desirable corner lot, this home highlights the knotty alder cabinets, granite countertops, full tiled backsplash, and stainless steel appliances in the kitchen and the dual vanities and large walk-in closet in the master suite. The outside features front sod, rear seed, and full auto sprinklers with delivered pressurized irrigation which allows for major savings on your water bill. Save on your heating with bill with Natural Gas.\*\*\*Photos are Similar\*\*\*