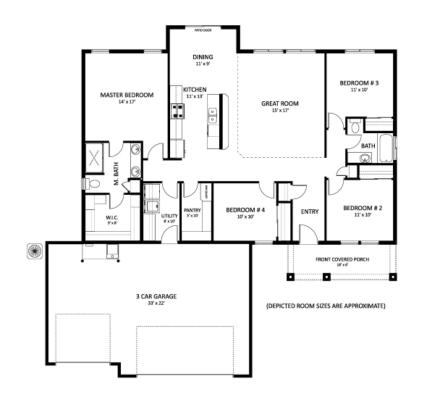

## Shoshone

4 Bedrooms 2 Bathrooms 3 Garage 1,712 SQFT Price \$399,373 Status: Active Available: June 2024 1375 Crescent St Weiser ID, Lot SP008003

## About The Model

Enjoy this top favorite single level home located in the brand new subdivision of Sundance Pointe. The interior features 9ft ceilings, our biggest kitchen island with quartz counter tops and a huge pantry. The fourth bedroom can easily be used as an office space or maybe a craft-room. The lot offers front sod, rear seed, and full auto sprinklers with delivered pressurized irrigation which allows for major savings on your water bill. Don't forget natural gas to save on heating bills!