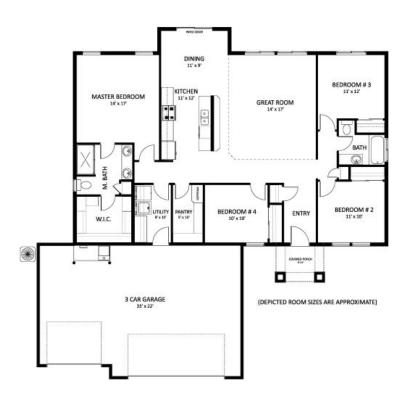

## **Shoshone**

4 Bedrooms 2 Bathrooms 3 Garage 1,712 SQFT Price \$397,949

Status: Active Available: July 2024

1355 Dawn St Weiser ID, Lot SP010002

## **About The Model**

The Shoshone in Sundance Pointe offers a single-level layout with a 4th bedroom adaptable as an office/craft room. It features a modern elevation and includes front sod, rear seed, and full auto sprinklers with pressurized irrigation for water savings. Highlights include a huge pantry, quartz countertops, shaker knotty alder cabinets, a large kitchen island, a gas range, and vinyl plank flooring in the hallway, utility room, bathrooms, kitchen, and dining area. **Photos are similar.** 