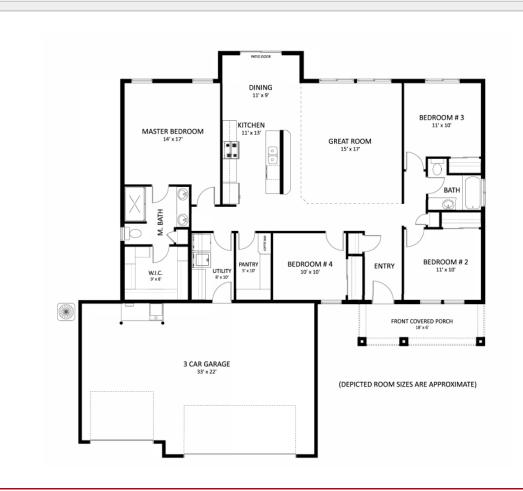

## Shoshone

4 Bedrooms 2 Bathrooms 3 Garage 1,712 SQFT Price \$408,249 Status: Active Available: May 2024 780 Sandy Point St Payette ID, Lot PG003011

## About The Model

This home is a top favorite. The kitchen features our biggest island with quartz counter tops and has a huge pantry. The fourth bedroom can easily be used as an office space or maybe a craft-room. Outside you will find a fully fenced yard with RV Parking. There will be a concrete approach to the RV gate and compacted road mix for parking your RV on.