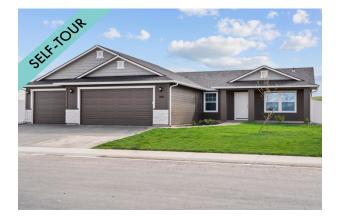

## Shoshone

4 Bedrooms 2 Bathrooms 3 Garage 1,712 SQFT Price \$408,249 Status: Active Available: May 2024 780 Sandy Point St Payette ID, Lot PG003011

## About The Model

This home is a top favorite. The kitchen features our biggest island with quartz counter tops and has a huge pantry. The fourth bedroom can easily be used as an office space or maybe a craft-room. Outside you will find a fully fenced yard with RV Parking. There will be a concrete approach to the RV gate and compacted road mix for parking your RV on.