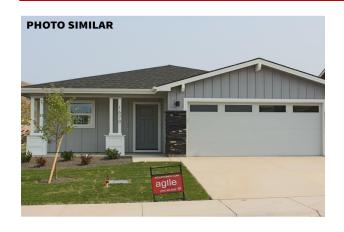

## **Ashton**

3 Bedrooms 2 Bathrooms 2 Garage 1,288 SQFT Price \$331,549

Status: Active
Available: June 2024
1385 Dawn St Weiser ID, Lot SP007002

## **About The Model**

The Ashton is an efficient, charming home that gives you freedom, both in time and money to enjoy life. On sunny mornings, enjoy coffee and fresh air on your back covered porch. The lot offers RV parking with a concrete approach, RV gate, and compacted road mix behind the gate. Save on water bills with delivered pressurized irrigation and on heating bills with Natural Gas. \*\*\*Photos are Similar\*\*\*