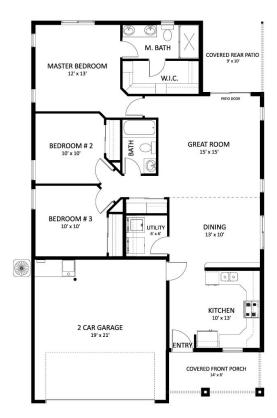

## **Ashton**



3 Bedrooms 2 Bathrooms 2 Garage 1,288 SQFT Price \$331,549

Status: Active
Available: June 2024
1385 Dawn St Weiser ID, Lot SP007002

## **About The Model**

The Ashton is an efficient, charming home that gives you freedom, both in time and money to enjoy life. On sunny mornings, enjoy coffee and fresh air on your back covered porch. The lot offers RV parking with a concrete approach, RV gate, and compacted road mix behind the gate. Save on water bills with delivered pressurized irrigation and on heating bills with Natural Gas. \*\*\*Photos are Similar\*\*\*



(DEPICTED ROOM SIZES ARE APPROXIMATE)